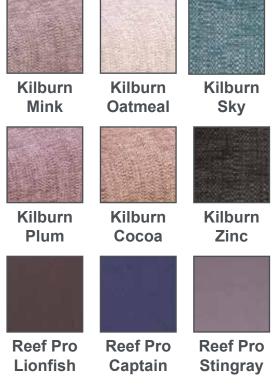

|
| Overall height | 108cm / 421/2"   | 110.5cm / 43½"     | 113cm / 441⁄2"     |
| Weight limit   | 20 stone / 127kg | 25 stone / 158.8kg | 25 stone / 158.8kg |

\* Also available in Petite - measurements Seat H 16" x Seat W 18" x Seat D 16" - on Made to order

### Main Features & Benefits:

- Premium Seminar TIS mechanism with Variable Angle Lift\* (VAL\* - M & L only. Ask for more details)
- Arm covers and Antimacassar included
- 5-button power on handset
- Choice of configurable back cushions
- Heat & massage available Made to order
- Drop in seat cushions for pressure care issues available Made to order. (Ask for more details.)
- 2 or 3-Seater static sofa available on Made to order
- 5 Year Guarantee on frames, mechanisms and all electrics
- Quality Craftsmanship, BRITISH MADE







## Exclusively available from your local Cosi Chair Specialist

Due to a policy of continual improvements, Electric Mobility Euro Ltd reserve the right to change specification without prior notice. Images are for illustrative purposes only. Details are correct at time of going to print.