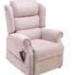

# Tilt-in-Space Dual Motor

The Jubilee

# Waterfall Back

The Jubilee is our UK Premium Tilt-in-Space (TIS) Dual-motor Cosi Chair designed to maximise support throughout motion with a range of stylish back designs & upholstery options to provide exceptional postural seating positions to suit all individuals. The Jubilee is available in Waterfall or Lateral Back from stock with other back options & fabrics available Made to order.