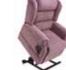

# Waterfall Back

CosiChair

# Waterfall Back

The Jubilee is our UK Premium Tilt-in-Space (TIS) Dual-motor Cosi Chair designed to maximise support throughout motion with a range of stylish back designs & upholstery options to provide exceptional postural seating positions to suit all individuals. The Jubilee is available in Waterfall or Lateral Back from stock with other back options & fabrics available Made to order.