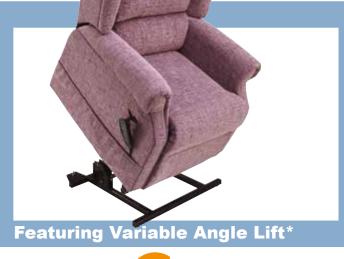

# Tilt-in-Space Dual Motor

The Jubilee

# Waterfall Back

The Jubilee is our UK Premium Tilt-in-Space (TIS) Dual-motor Cosi Chair designed to maximise support throughout motion with a range of stylish back designs & upholstery options to provide exceptional postural seating positions to suit all individuals. The Jubilee is available in Waterfall or Lateral Back from stock with other back options & fabrics available Made to order.

### Main Features & Benefits:

- Premium Seminar TIS mechanism with Variable Angle Lift\* (VAL\* - M & L only. Ask for more details)
- Arm covers and Antimacassar included
- 5-button power on handset
- Choice of configurable back cushions
- Heat & massage available Made to order
- Drop in seat cushions for pressure care issues available Made to order. (Ask for more details.)
- 2 or 3-Seater static sofa available on Made to order
- 5 Year Guarantee on frames, mechanisms and all electrics
- Quality Craftsmanship, BRITISH MADE