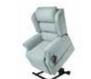

# Waterfall Back

CosiChair

# Waterfall Back

The Jubilee is our UK Premium Tilt-in-Space (TIS) Dual-motor Cosi Chair designed to maximise support throughout motion with a range of stylish back designs & upholstery options to provide exceptional postural seating positions to suit all individuals. The Jubilee is available in Waterfall or Lateral Back from stock with other back options & fabrics available Made to order.